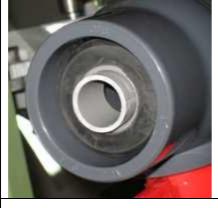

#### Features:

- combination of powerful suction turbine and efficient powder separation filters
- Height Level Adjustment is easy using gear rack

- to trap foreign material
- break up powder lumps

- easy to replace
- prevents powder clog
- Filling nozzle with soft rubber cushion to fit most cylinder neck and pipe extension into cylinder to minimize spillage