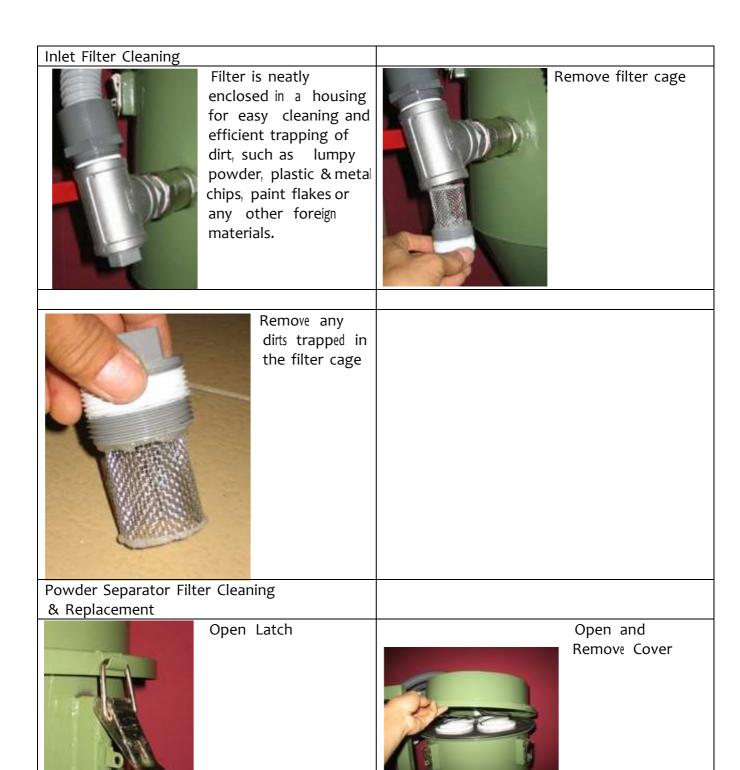

#### Features:

- combination of powerful suction turbine and efficient powder separation filters
- Height Level Adjustment is easy using gear rack

- to trap foreign material
- break up powder lumps

- easy to replace
- prevents powder clog
- Filling nozzle with soft rubber cushion to fit most cylinder neck and pipe extension into cylinder to minimize spillage

at tank top for easy access and can remove most powder on filter, thus minimizing cross contamination and reduce time spend on opening and cleaning filter from inside