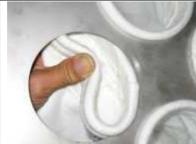

To remove filter bag, Remove Filter Cage.

Shake to Clean Filter. If necessary, Remove and replace

Filling Nozzle
with tip and
rubber for
clean and
efficient powder
filling